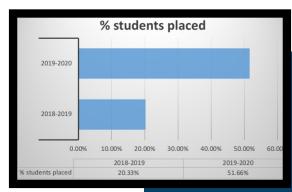

The Placement Cell has toiled day in and out and the results were astonishing. The cell achieved 14.67% increase in the on campus average package offered. With its prime motive of enhancing the employability skills of students to meet the corporate expectations, The cell witnessed 31.33% increase in the number of students placed.

#### STUDENTS PLACED

ON CAMPUS OFFERS