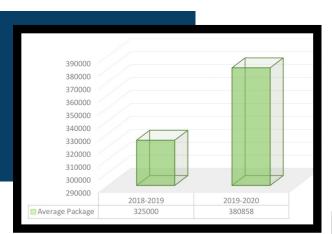

The Placement Cell has toiled day in and out and the results were astonishing. The cell achieved 14.67% increase in the on campus average package offered. With its prime motive of enhancing the employability skills of students to meet the corporate expectations, The cell witnessed 31.33% increase in the number of students placed.

The Placement Cell left no stone unturned in achieving its supreme vision. The College extends its heartfelt vote of thanks to all the recruiters who were onboard and made this year a huge success.

AVERAGE ON CAMPUS PACKAGE OFFERED