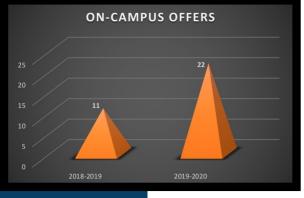

"Sky is the limit" This year the cell touched greater heights. The session witnessed the highest number of recruiters on campus. Companies such as EY, NIIT, Cvent, FIS etc participated in the campus recruitment process. There was an exponential increase of 50% in on campus offers. While the number of new recruiters significantly increased by 72.72%.

#### STUDENTS PLACED

ON CAMPUS OFFERS